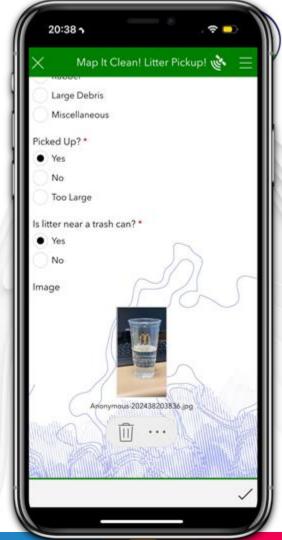

#### **Reworking the Guidelines**

- Easy to Use
- Collects Information
  - Location
  - Type of Litter
  - Image (Required)
- Uses Mobile Devices (Phones)
- Efficient~3-5 Seconds
- Contribution Tracking
- Cost\*\*