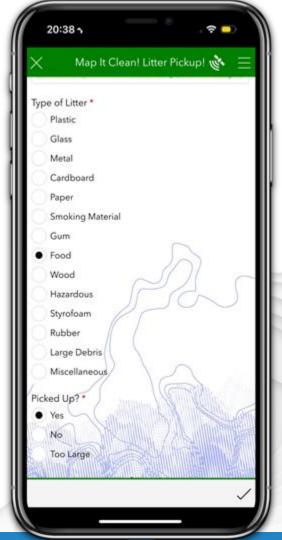

#### **Reworking the Guidelines**

- Easy to Use
- Collects Information
  - Location
  - Type of Litter
  - Image (Required)
- Uses Mobile Devices (Phones)
- Efficient~3-5 Seconds
- Contribution Tracking
- Cost\*\*