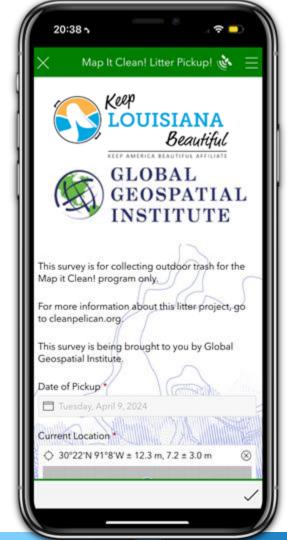

#### **Reworking the Guidelines**

- Easy to Use
- Collects Information
  - Location
  - Type of Litter
  - Image (Required)
- Uses Mobile Devices (Phones)
- Efficient~3-5 Seconds
- Contribution Tracking
- Cost\*\*