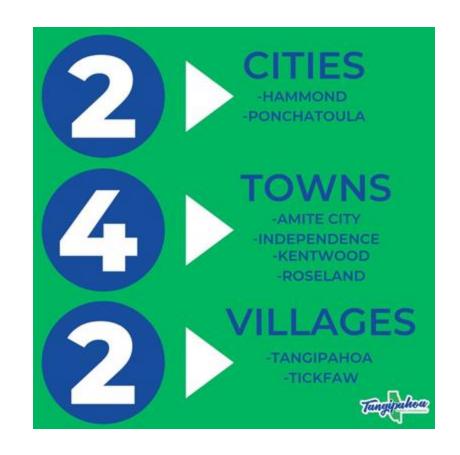

### **Tangipahoa Parish Statistics**

- Established 155 years ago
- 823 square miles
- Parish Seat: Amite City
- Largest City: Hammond
- \$94 million annual Parish
   Government budget generated
   by a \$0.01 cent sales tax and
   other sources of revenue
- 300 full time Government employees