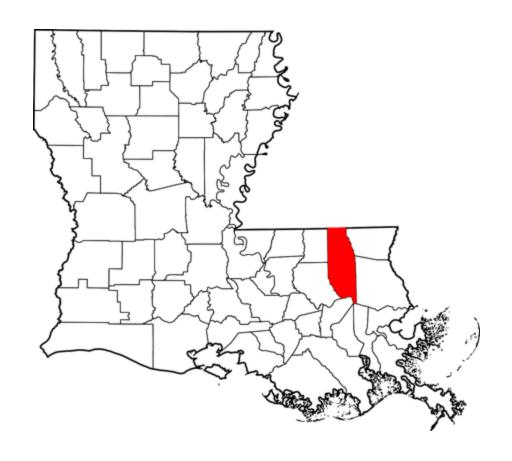

# KEEP TANGIPAHOA BEAUTIFUL

"Move your family to a better place to live. Move your products throughout the world. Move your business, watch your profits soar! Tangipahoa Parish, Move here!"

- Robby Miller, President

# Where is Tangipahoa Parish?

#### **Population: 136,765**

**Latitude:** 30° 37' 48.00" N **Longitude:** -90° 24' 0.00" W





"Is there any doubt why we are the fastest growing area in the State? When our people are needed, we MOVE! - RM

### **Tangipahoa Parish Statistics**

- Established 155 years ago
- 823 square miles
- Parish Seat: Amite City
- Largest City: Hammond
- \$94 million annual Parish
   Government budget generated
   by a \$0.01 cent sales tax and
   other sources of revenue
- 300 full time Government employees





## Keeping Tangipahoa Beautiful



WHAT HAVE WE DONE?
WHAT DO WE CONTINUE TO DO?

WHAT ARE OUR RESULTS?



## **CODE ENFORCEMENT**



#### 2023:

1249 cases filed 520 cases closed 8 citations issued Approx. \$6000 collected

#### **Examples:**

High Grass and Weeds
Abandoned Structures and Vehicles
Illegal Dumpsites
Stockpiles of Tires
Burning of Tires
Litter
Waste being taken out