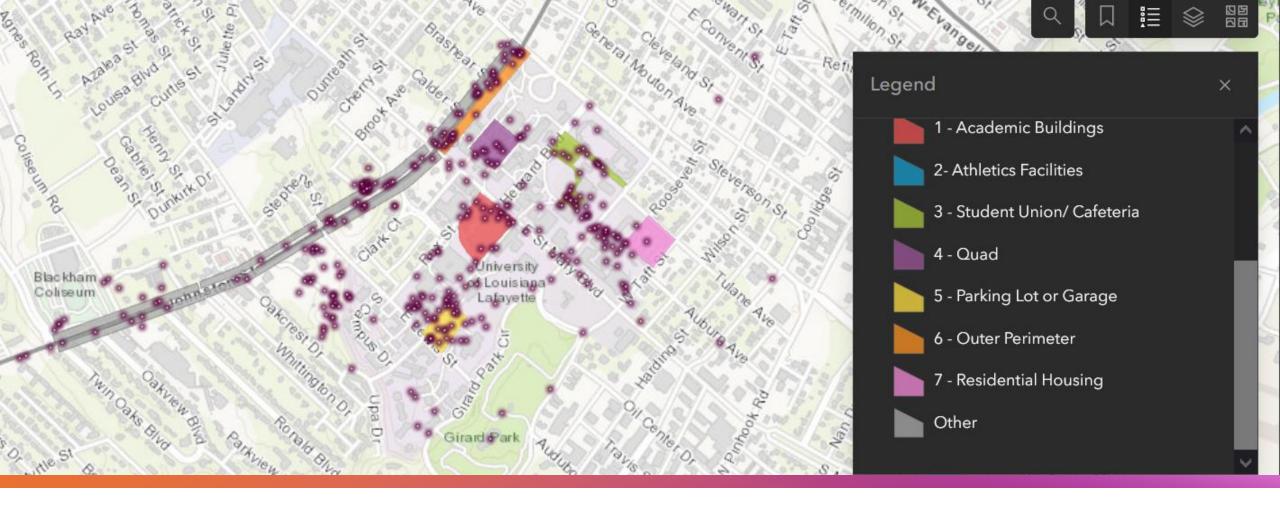

## Turning Litter Data into Solutions

**Community Service** 

Dr. David Yarbrough
Dean of Community
Service
University of Louisiana
At
Lafayette

Where is the litter?

Yard Complex
Soccer bike

Soccer
```

**=** □

What can we do with this information?

Community Service