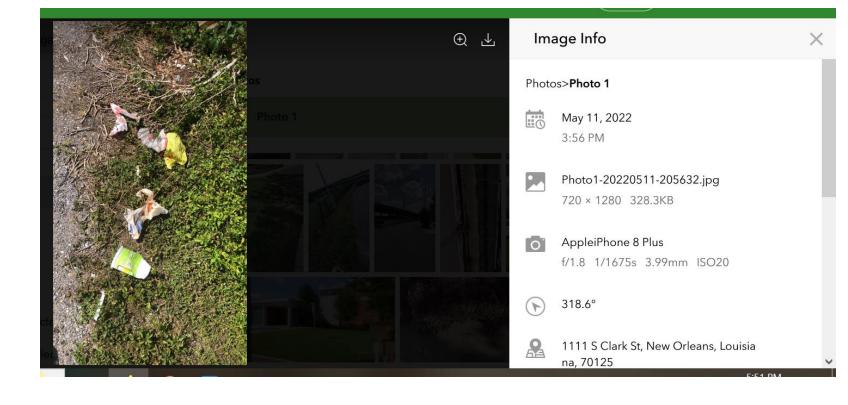

## Broad questions illustrated with examples

instead of the survey app, then you can easily upload photos from your camera file that best illustrate what you have seen.

General Information

View on Location Features

Overall Litter Rating

Photos

Clean-up

Litter Collected

468/4

```
areas

Burger 15
Safeteria garage 2 University Johnston Cajundome located

Surrounding date colliseum