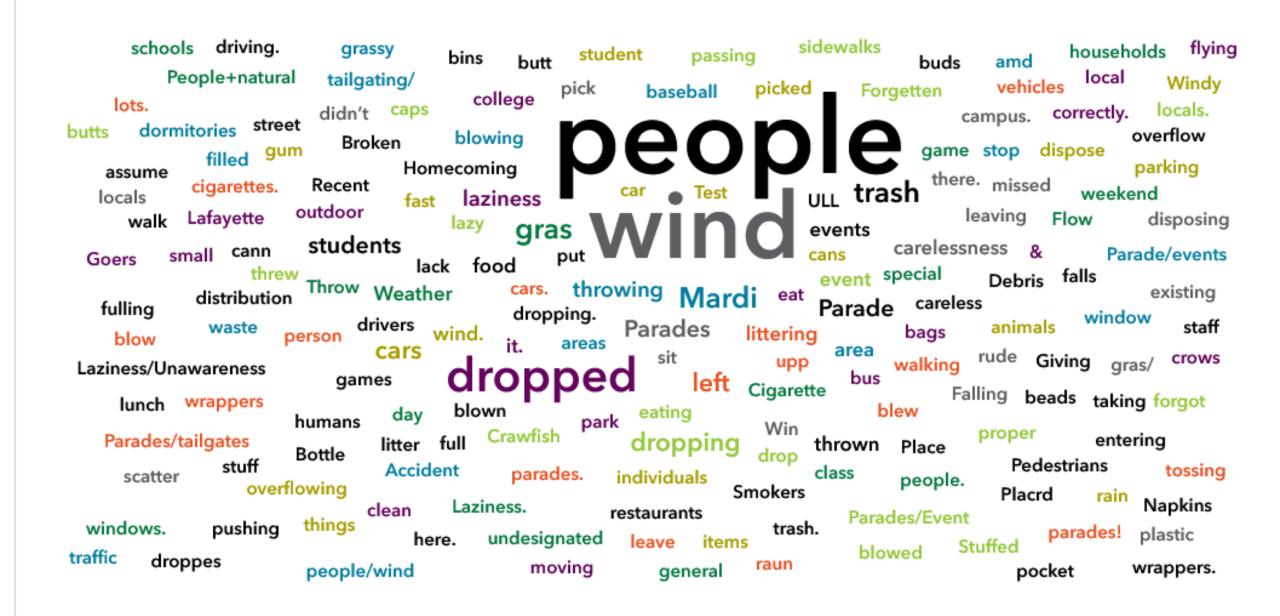

## Broad questions illustrated with examples

instead of the survey app, then you can easily upload photos from your camera file that best illustrate what you have seen.

General Information

View on Location Features