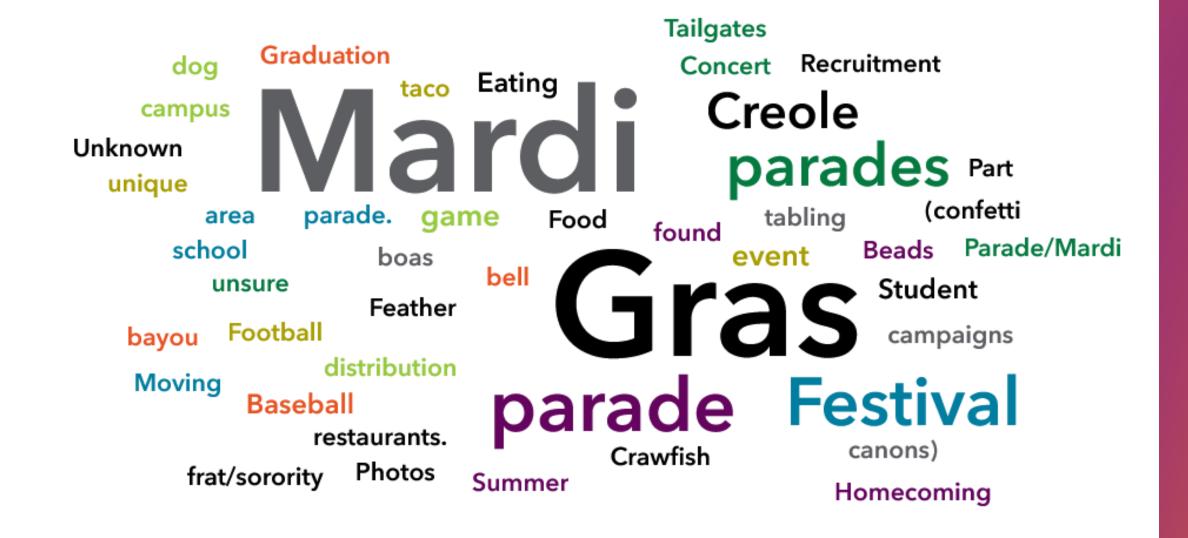

## Broad questions illustrated with examples

instead of the survey app, then you can easily upload photos from your camera file that best illustrate what you have seen.

General Information

View on Location Features