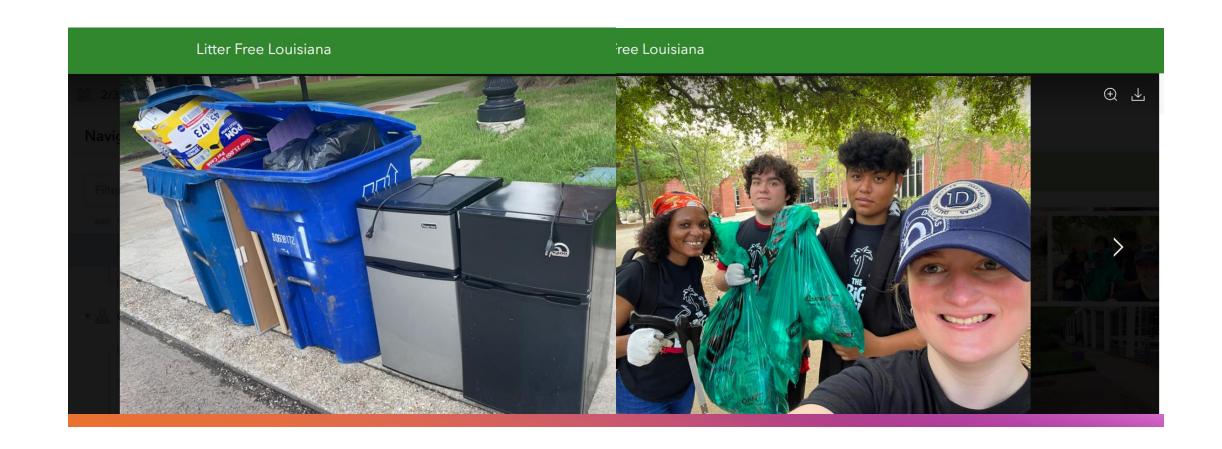

## Broad questions illustrated with examples

instead of the survey app, then you can easily upload photos from your camera file that best illustrate what you have seen.

General Information

View on Location Features

Overall Litter Rating

Photos

Clean-up

Litter Collected

468/4

```
areas

Burger 15
Safeteria garage 2 University Johnston Cajundome located

Surrounding date colliseum