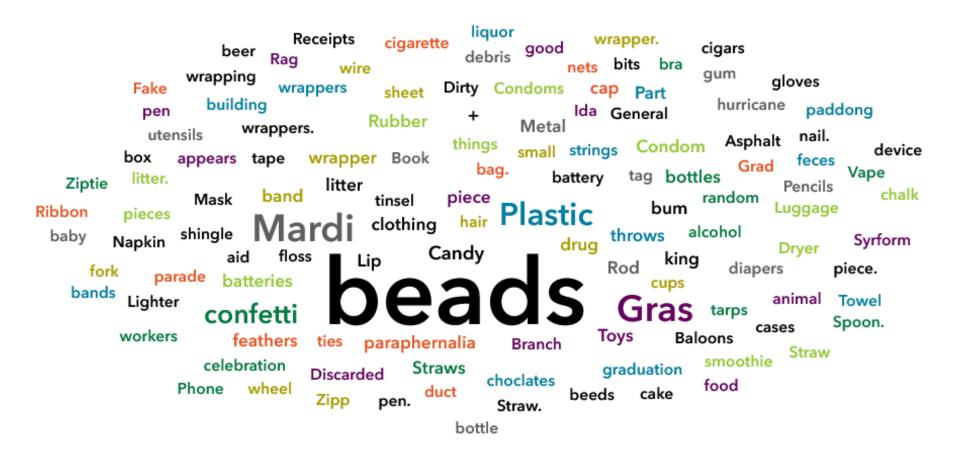

## Broad questions illustrated with examples

instead of the survey app, then you can easily upload photos from your camera file that best illustrate what you have seen.

General Information

View on Location Features