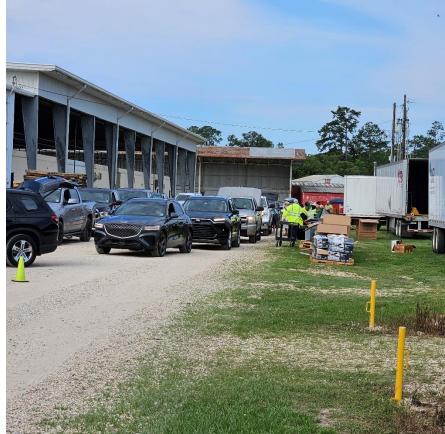

# List of Acceptable Wastes

DROP-OFF YOUR HOUSEHOLD HAZARDOUS WASTE ITEMS AT THE NORTHSHORE SQUARE MALL PARKING LOT FOR DISPOSAL

- This will be a CONTACTLESS drive-thru event accommodating passenger vehicles only.
- · Containers must be 5 gallons or less.
- Dry paint may be placed in your residential trash.
- Any item deemed unsafe or unidentifiable by staff will not be accepted.
- NO TRAILERS ALLOWED

11.16.2024

8 AM TO 12 PM

Northshore Square Mall Parking Lot 150 Northshore Blvd. Slidell, LA 70460

SCAN THE QR CODE & REGISTER A DROP-OFF TIME (EVENT LIMITED TO 500 CARS)

Household Hazardous Waste Day is a program of Keep St. Tammany Beautiful. Looking to get involved? Email us at kstb@stpgov.org to volunteer! St. Tammany Parish Government | 985.898.2535