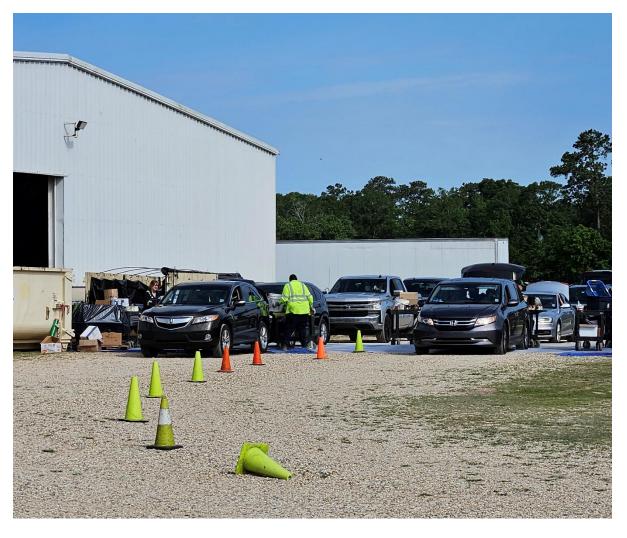

# List of Acceptable Wastes

DROP-OFF YOUR HOUSEHOLD HAZARDOUS WASTE ITEMS AT THE NORTHSHORE SQUARE MALL PARKING LOT FOR DISPOSAL

- This will be a CONTACTLESS drive-thru event accommodating passenger vehicles only.
- · Containers must be 5 gallons or less.
- Dry paint may be placed in your residential trash.
- Any item deemed unsafe or unidentifiable by staff will not be accepted.
- NO TRAILERS ALLOWED

11.16.2024

8 AM TO 12 PM

Northshore Square Mall Parking Lot 150 Northshore Blvd. Slidell, LA 70460

SCAN THE QR CODE & REGISTER A DROP-OFF TIME (EVENT LIMITED TO 500 CARS)

Household Hazardous Waste Day is a program of Keep St. Tammany Beautiful. Looking to get involved? Email us at kstb@stpgov.org to volunteer! St. Tammany Parish Government | 985.898.2535