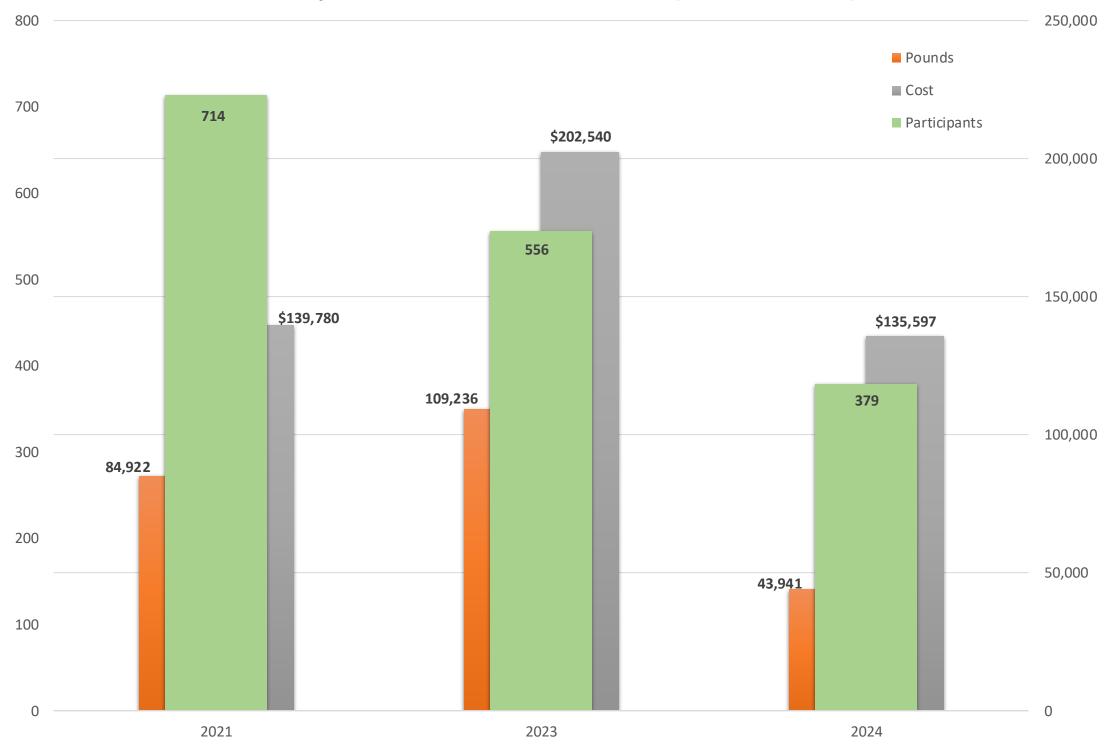

# THE HARD PART: THE UNKNOWNS

- How many people will show up?
- How much waste will they bring?
- How much will it COST?

## Participants, Pounds, and Cost Over Years (2021, 2023, 2024)