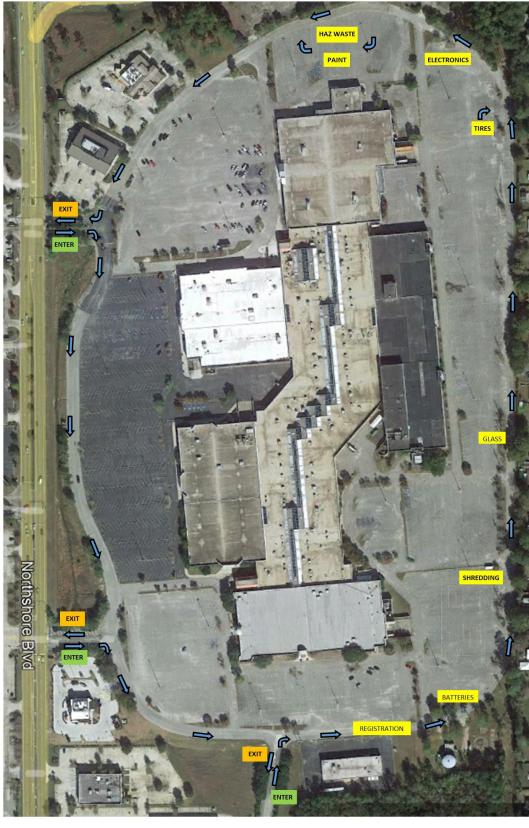

# List of Acceptable Wastes

DROP-OFF YOUR HOUSEHOLD HAZARDOUS WASTE ITEMS AT THE NORTHSHORE SQUARE MALL PARKING LOT FOR DISPOSAL

- This will be a CONTACTLESS drive-thru event accommodating passenger vehicles only.
- · Containers must be 5 gallons or less.
- Dry paint may be placed in your residential trash.
- Any item deemed unsafe or unidentifiable by staff will not be accepted.
- NO TRAILERS ALLOWED

11.16.2024

8 AM TO 12 PM

Northshore Square Mall Parking Lot 150 Northshore Blvd. Slidell, LA 70460

SCAN THE QR CODE & REGISTER A DROP-OFF TIME (EVENT LIMITED TO 500 CARS)

Household Hazardous Waste Day is a program of Keep St. Tammany Beautiful. Looking to get involved? Email us at kstb@stpgov.org to volunteer! St. Tammany Parish Government | 985.898.2535