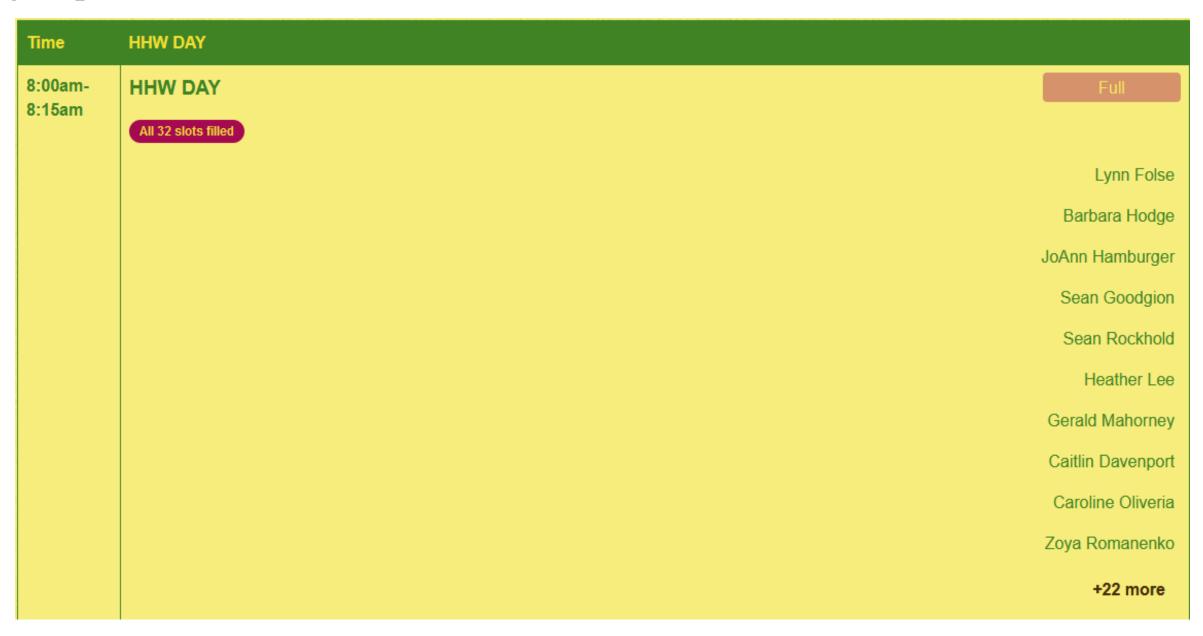

# **Pre-Registration**

## Sign-up Genius

## Sign Up:

HOUSEHOLD HAZARDOUS WASTE COLLECTION DAY

# Sign-up Genius