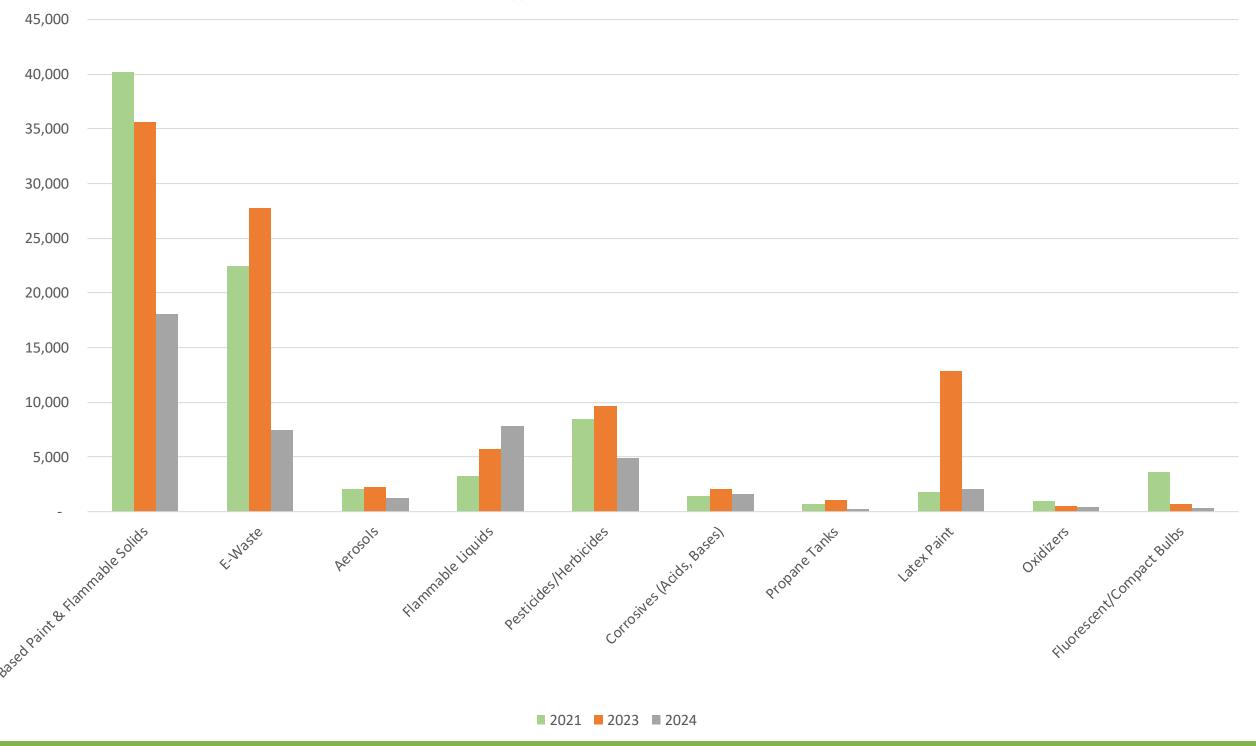

#### Waste Disposal Costs

| Line Item | Description/Type of Waste  | Units            | Packing Method | Disposal Method | Price Per Unit |
|-----------|----------------------------|------------------|----------------|-----------------|----------------|
| 17        | Aerosols                   | СҮВ              |                |                 |                |
| 18        | Aerosols                   | 55 gal           |                |                 |                |
| 19        | Aerosols                   | 5 gal            |                |                 |                |
| 20        | Flammable Liquids          | 55 gal           |                |                 |                |
| 21        | Flammable Liquids          | 5 gal            |                |                 |                |
| 22        | Oil Based Paint            | СҮВ              |                |                 |                |
| 23        | Oil Based Paint            | Rall-off (25 yd) |                |                 |                |
| 24        | Flammable Solids           | СҮВ              |                |                 |                |
| 25        | Poison Liquids             | 55 gal           |                |                 |                |
| 26        | Poison Sdids               | СҮВ              |                |                 |                |
| 27        | Corrosive Acids, inorganic | 55 gal           |                |                 |                |
| 28        | Corrosive Bases, inorganic | 55 gal           |                |                 |                |
| 29        | Propane - small            | each             |                |                 |                |
| 30        | Propane - BBQ size         | each             |                |                 |                |
| 31        | Latex Paint                | СҮВ              |                |                 |                |
| 32        | Latex Paint                | Rall-off (25 yd) |                |                 |                |
| 33        | Reactives                  | 5 gal            |                |                 |                |
| 34        | Oxidizers                  | 5 gal            |                |                 |                |
| 35        | Oxidizers                  | 55 gal           |                |                 |                |
| 36        | Mercury                    | 5 gal            |                |                 |                |
| 37        | Fluorescent Bulbs          | lb.              |                |                 |                |
| 38        | Compact Fluorescent Bulbs  | lb.              |                |                 |                |
| 39        | Used Oil                   | 55 gal           |                |                 |                |
| 40        | Oil Filters                | 5 gal            |                |                 |                |
| 41        | Isocyanates                | 5 gal            |                |                 |                |
| 42        | Alkaline Batteries         | lb.              |                |                 |                |
| 43        | Electronics                | lb.              |                |                 |                |