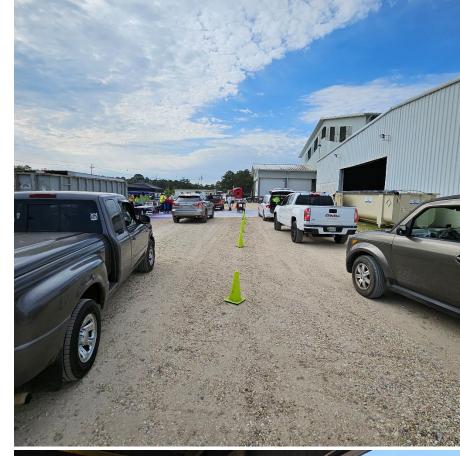

# List of Acceptable Wastes

DROP-OFF YOUR HOUSEHOLD HAZARDOUS WASTE ITEMS AT THE NORTHSHORE SQUARE MALL PARKING LOT FOR DISPOSAL

- This will be a CONTACTLESS drive-thru event accommodating passenger vehicles only.
- · Containers must be 5 gallons or less.
- Dry paint may be placed in your residential trash.
- Any item deemed unsafe or unidentifiable by staff will not be accepted.
- NO TRAILERS ALLOWED

11.16.2024

8 AM TO 12 PM

Northshore Square Mall Parking Lot 150 Northshore Blvd. Slidell, LA 70460

SCAN THE QR CODE & REGISTER A DROP-OFF TIME (EVENT LIMITED TO 500 CARS)

Household Hazardous Waste Day is a program of Keep St. Tammany Beautiful. Looking to get involved? Email us at kstb@stpgov.org to volunteer! St. Tammany Parish Government | 985.898.2535