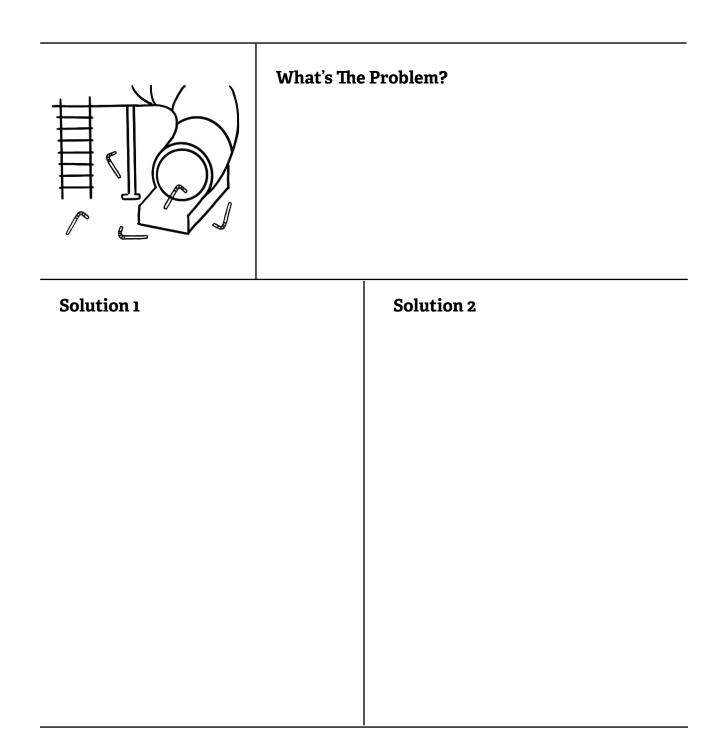

#### Scenario 8

At the end of recess, Gabriella notices that there are a bunch of plastic straws littering the playground.