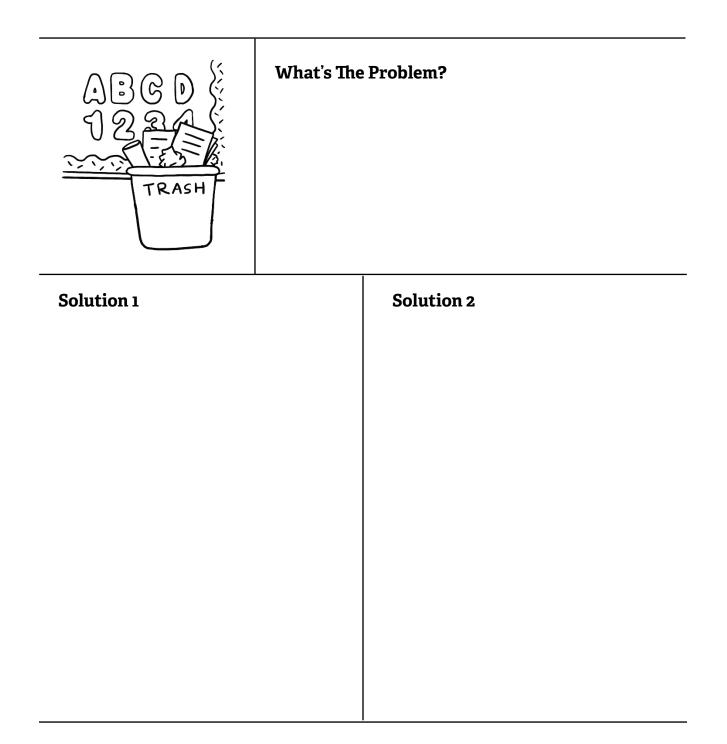

### Scenario 10

Blaze notices that a lot of paper is thrown away in his classroom.