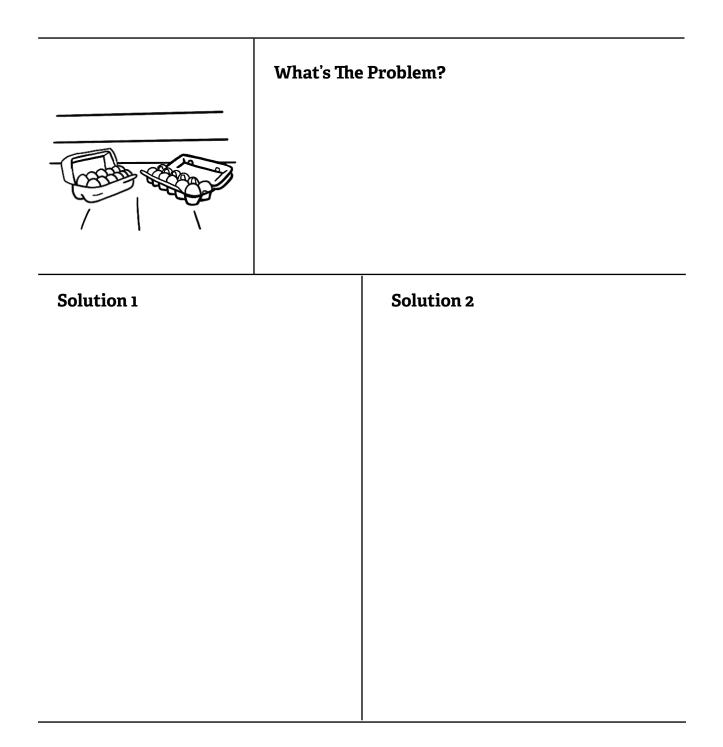

### Scenario 11

Mary is at the store and needs eggs. She has a choice between eggs in a cardboard carton or eggs in a foam carton.