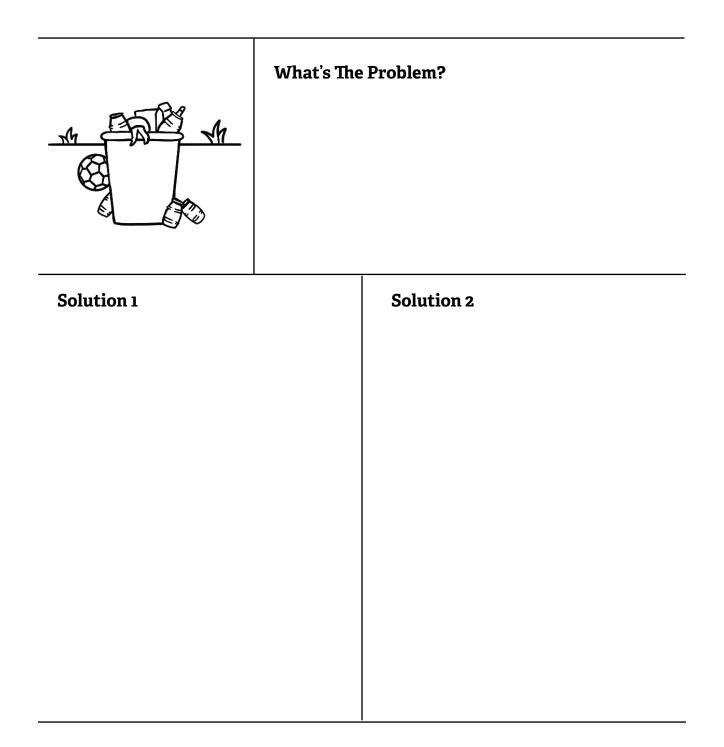

#### Scenario 6

Frankie goes to throw away his trash at lunch, but the trash can is already full.