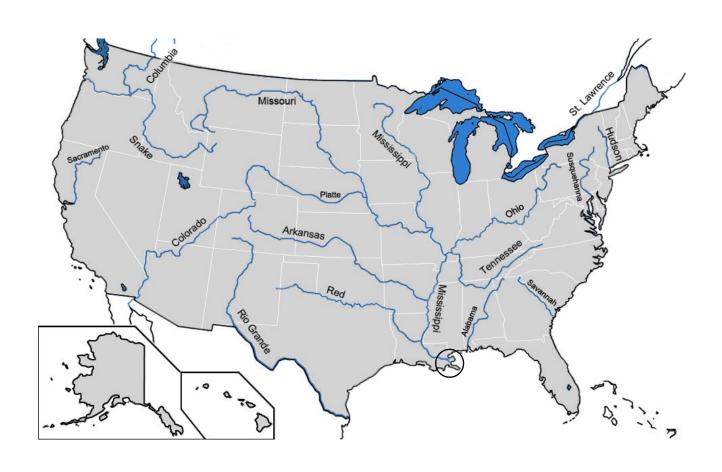

## THE MISSISSIPPI RIVER WATERSHED

| Name:                                                                                                                                                                                                                                                                                                                                                                                                                                                                                                                                                                                                                                                                                                                                                                                                                                                                                                                                                                                                                                                                                                                                                                                                                                                                                                                                                                                                                                                                                                                                                                                                                                                                                                                                                                                                                                                                                                                                                                                                                                                                                                                          | Date:                                                   |
|--------------------------------------------------------------------------------------------------------------------------------------------------------------------------------------------------------------------------------------------------------------------------------------------------------------------------------------------------------------------------------------------------------------------------------------------------------------------------------------------------------------------------------------------------------------------------------------------------------------------------------------------------------------------------------------------------------------------------------------------------------------------------------------------------------------------------------------------------------------------------------------------------------------------------------------------------------------------------------------------------------------------------------------------------------------------------------------------------------------------------------------------------------------------------------------------------------------------------------------------------------------------------------------------------------------------------------------------------------------------------------------------------------------------------------------------------------------------------------------------------------------------------------------------------------------------------------------------------------------------------------------------------------------------------------------------------------------------------------------------------------------------------------------------------------------------------------------------------------------------------------------------------------------------------------------------------------------------------------------------------------------------------------------------------------------------------------------------------------------------------------|---------------------------------------------------------|
| Sacramento Colorado Allo Cadado Allo Cadad | Platte  Arkansas  Red  Mississisp  Discouries  Arkansas |
| 1. What are the 6 tributaries of                                                                                                                                                                                                                                                                                                                                                                                                                                                                                                                                                                                                                                                                                                                                                                                                                                                                                                                                                                                                                                                                                                                                                                                                                                                                                                                                                                                                                                                                                                                                                                                                                                                                                                                                                                                                                                                                                                                                                                                                                                                                                               | the Mississippi River Watershed?                        |
|                                                                                                                                                                                                                                                                                                                                                                                                                                                                                                                                                                                                                                                                                                                                                                                                                                                                                                                                                                                                                                                                                                                                                                                                                                                                                                                                                                                                                                                                                                                                                                                                                                                                                                                                                                                                                                                                                                                                                                                                                                                                                                                                |                                                         |
| 2. Draw a circle at the spot whe                                                                                                                                                                                                                                                                                                                                                                                                                                                                                                                                                                                                                                                                                                                                                                                                                                                                                                                                                                                                                                                                                                                                                                                                                                                                                                                                                                                                                                                                                                                                                                                                                                                                                                                                                                                                                                                                                                                                                                                                                                                                                               | re the Mississippi River flows into an ocean.           |
| 3. The Mississippi Watershed fl                                                                                                                                                                                                                                                                                                                                                                                                                                                                                                                                                                                                                                                                                                                                                                                                                                                                                                                                                                                                                                                                                                                                                                                                                                                                                                                                                                                                                                                                                                                                                                                                                                                                                                                                                                                                                                                                                                                                                                                                                                                                                                | lows into the                                           |
| 4. The Gulf of Mexico is part of                                                                                                                                                                                                                                                                                                                                                                                                                                                                                                                                                                                                                                                                                                                                                                                                                                                                                                                                                                                                                                                                                                                                                                                                                                                                                                                                                                                                                                                                                                                                                                                                                                                                                                                                                                                                                                                                                                                                                                                                                                                                                               | the Ocean.                                              |
| 5. Draw a star to show where yo Mississippi River Watershed.                                                                                                                                                                                                                                                                                                                                                                                                                                                                                                                                                                                                                                                                                                                                                                                                                                                                                                                                                                                                                                                                                                                                                                                                                                                                                                                                                                                                                                                                                                                                                                                                                                                                                                                                                                                                                                                                                                                                                                                                                                                                   | our city or town is located in the                      |

#### 1. What are the 6 tributaries of the Mississippi River Watershed?

Red River, Arkansas River, Missouri River, Ohio River, Tennessee River, Platte River

- 2. Draw a circle at the spot where the Mississippi River flows into an ocean.
- 3. The Mississippi Watershed flows into the \_\_\_\_\_\_
- 4. The Gulf of Mexico is part of the \_\_\_\_\_ Ocean.
- 5. Draw a star to show where your city or town is located in the Mississippi River Watershed.