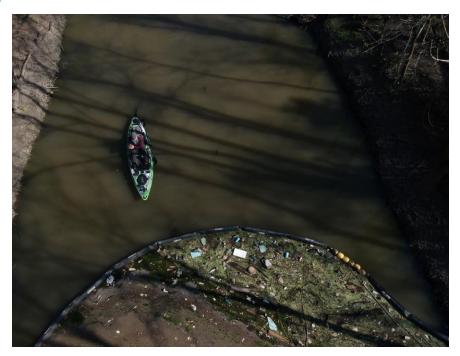

# **Stormwater Equipment**

Bayou Fountain Litter Boom

LouisianaStormwater.com

Source: Western Kentucky University Stormwater Utility Survey 2022

## **Litter Collected 2022**

Bayou Fountain Litter Boom 773 lbs total collected

**Capital Lake** 