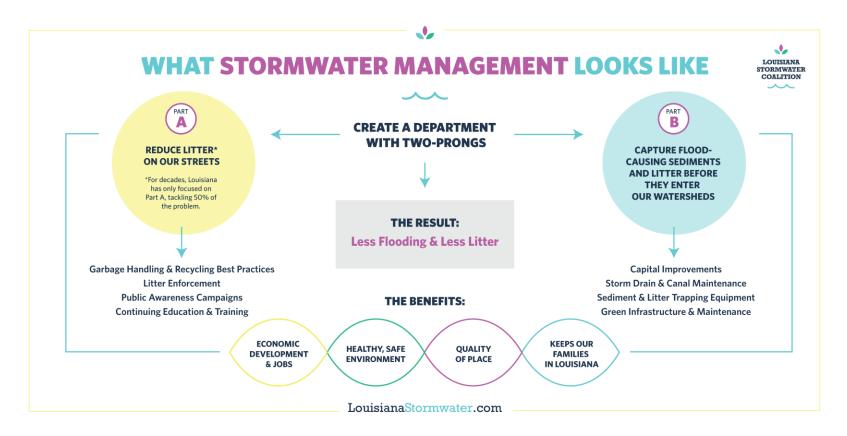

## The Solution

## How do you fund these programs?

- Best Practice a permanent stormwater utility fee; gives stormwater the same importance and funding status as sewer and water
- 42 states, including Louisiana, have declared stormwater to be a utility
- Average fees are \$6/month and reflect the needs and problems of a community
- Best to establish these programs before you fail MS4 permits and are forced into a consent decree that often comes with higher fees