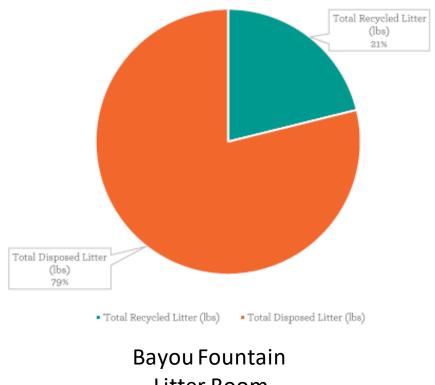

## **Litter Collected 2022**

Bayou Fountain Litter Boom 773 lbs total collected

**Capital Lake** 