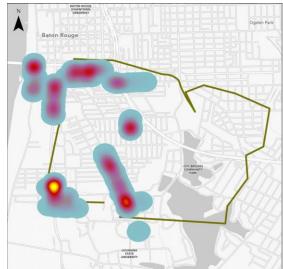

# **Community Engagement**

Litter Density Map for Old South Baton Rouge

LouisianaStormwater.com

Source: Western Kentucky University Stormwater Utility Survey 2022