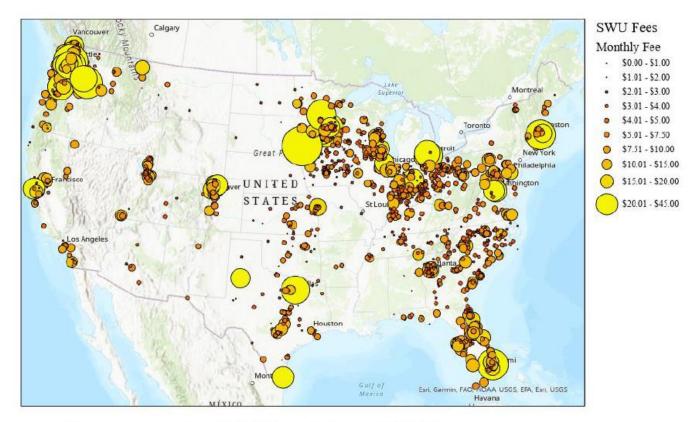

## How do you fund these programs?

- Best Practice a permanent stormwater utility fee; gives stormwater the same importance and funding status as sewer and water
- 42 states, including Louisiana, have declared stormwater to be a utility
- Average fees are \$6/month and reflect the needs and problems of a community
- Best to establish these programs before you fail MS4 permits and are forced into a consent decree that often comes with higher fees

# 42 states have stormwater utilities It's a non-partisan issue