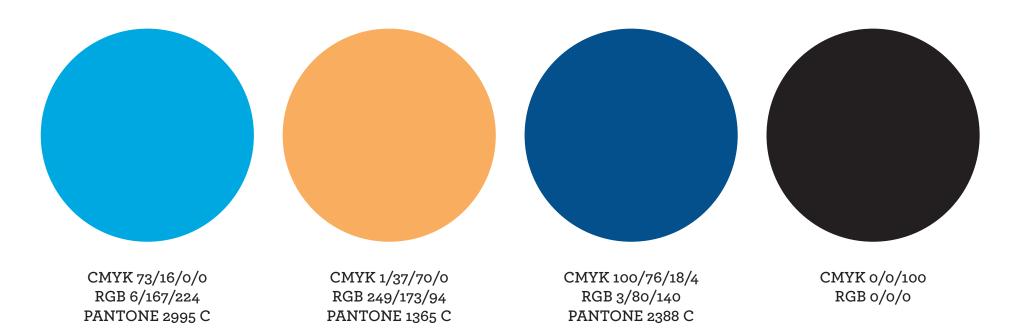

nd. It should also be used for all relevant screen work, including websites, banners, presentations, and on social media channels. Do not alter, distort, or rebuild the logo in any case.

### On a light background:

Horizontal





Vertical















## LOGO

## On a dark background:

Horizontal Vertical



**(** 



## LOGO

### One color on a dark background:

Horizontal Vertical



**(** 



3/10/23 12:07 PM



### **CO-BRANDING**

When using the Let Louisiana Shine logo, we require the Keep Louisiana Beautiful logo to also be used when possible. When co-branding, place the KLB logo next to your organizational logo. Reference KLB brand indentity style guide for additional information on KLB logo.

#### Horizontal



#### Vertical





Note co-branding with logos



## **PALETTE**



**(** 



### **HEADLINE TYPOGRAPHY**

#### DIN OT Bold or DIN OT Bold Condensed

DIN OT Bold of DIN OT Bold Condensed can be used for headlines and to make text stand out. Headlines should be capitalized unless lengthy.

#### **BODY COPY TYPOGRAPHY**

#### **Archer Bold**

Archer Bold can be used for subheadings. It is recommended to use Archer Bold for body copy on a dark background.

#### Archer Semibold

Archer Semibold can be used for body copy. It is recommended to use Archer Bold for body copy on a dark background.

## LET LOUISIANA SHINE

## We need your help keeping litter out of our Sportsman's Paradise.

- 1. Tie your garbage bags tight and put a lid on your trash can to help prevent litter.
- 2. Organize a community cleanup or volunteer.
- 3. When you see litter, pick it up a